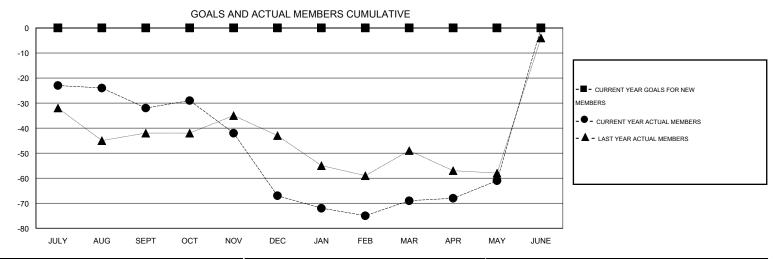

## **LOCATION WEST VIRGINIA**

GMT CA 1

| Clubs  RESULTS FOR 2013-2014 |                  |                     |                            |                             | Members               |                    |                            |                              |                             |
|------------------------------|------------------|---------------------|----------------------------|-----------------------------|-----------------------|--------------------|----------------------------|------------------------------|-----------------------------|
|                              |                  |                     |                            |                             | RESULTS FOR 2013-2014 |                    |                            |                              |                             |
| QUARTER                      | NEW CLUB<br>GOAL | ACTUAL NEW<br>CLUBS | ACTUAL<br>DROPPED<br>CLUBS | ACTUAL NET<br>GAIN/<br>LOSS | QUARTER               | NEW MEMBER<br>GOAL | ACTUAL TOTAL MEMBERS ADDED | ACTUAL<br>DROPPED<br>MEMBERS | ACTUAL NET<br>GAIN/<br>LOSS |
| JULY/AUG/SEPT                | 0                | 0                   | 0                          | 0                           | JULY/AUG/SEPT         | 0                  | 25                         | 57                           | -32                         |
| OCT/NOV/DEC                  | 0                | 0                   | 0                          | 0                           | OCT/NOV/DEC           | 0                  | 25                         | 60                           | -35                         |
| JAN/FEB/MAR                  | 0                | 0                   | 0                          | 0                           | JAN/FEB/MAR           | 0                  | 34                         | 36                           | -2                          |
| APR/MAY/JUNE                 | 0                | 0                   | 0                          | 0                           | APR/MAY/JUNE          | 0                  | 25                         | 17                           | 8                           |